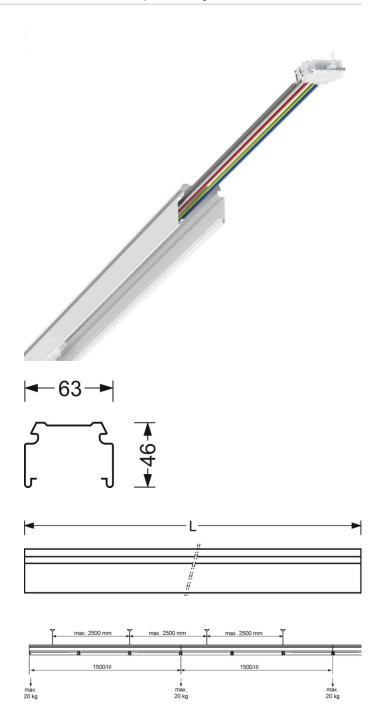

### **MECHANICS**

| Housing colour         | traffic white RAL 9016                         |
|------------------------|------------------------------------------------|
| Dimensions (LxWxH/DxH) | 1535mm x 63mm x 46mm                           |
| Weight (net)           | 1.75kg                                         |
| Type of installation   | Mounting rail system installation,             |
|                        | Ceiling-mounted light structure, Pendant light |
|                        | structure, Ceiling-mounted mounting rail       |
|                        | installation, Ceiling-mounted mounting rail    |
|                        | installation on T-system, Pendulum mounting    |
|                        | rail assembly on chain, Pendulum mounting      |
|                        | rail installation on steel cable               |

## **Dimensions**

| Difficusions |         |        |
|--------------|---------|--------|
| L            | 1535 mm | Length |
| В            | 63 mm   | Width  |
| Н            | 46 mm   | Heiaht |